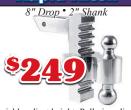

## **Rapid Hitch**

Quickly adjust height: Pull pin, adjust, slip pin back into place--done! 14041045 Reg \$266.99